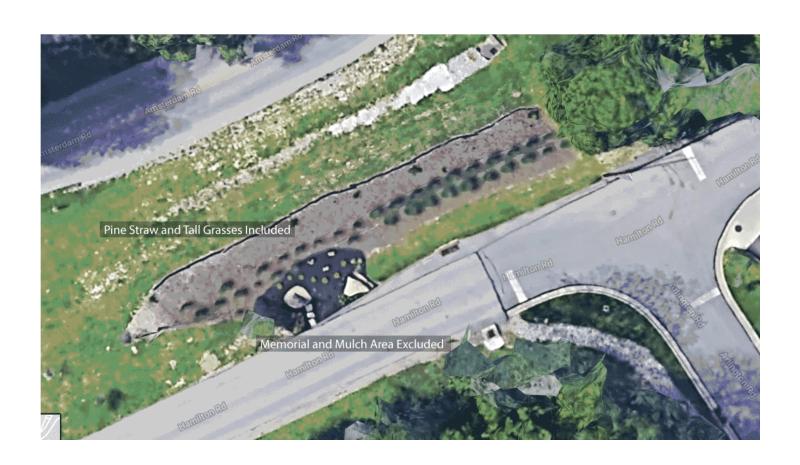

## Park Hills Gardening Needs

## Mulching Triple Shred Black Dyed (2" Depth) 65 Cubic Yards total coverage

| Edging Landscape Beds                              | 1,350 Linear Feet                                                    |
|----------------------------------------------------|----------------------------------------------------------------------|
| Landscape Tree pruning                             | 36 Trees                                                             |
| Shrubs That Need 3 Pruning Annually                | 78 Shrubs                                                            |
| Perrenials That Need Annual Cut Backs              | 340 Perrenials, Grasses, Roses, Ect.                                 |
| Pre-Emergent Broadstar by Yalent                   | 4 Applications Annually, 8 week intervals                            |
| Spot Treament of weeds, Non-Selective<br>Herbicide | Every Other Week Visit Spring, Monthly<br>Summer and Fall, 12 Visits |
| Pine Straw                                         | 60 bales every third year                                            |