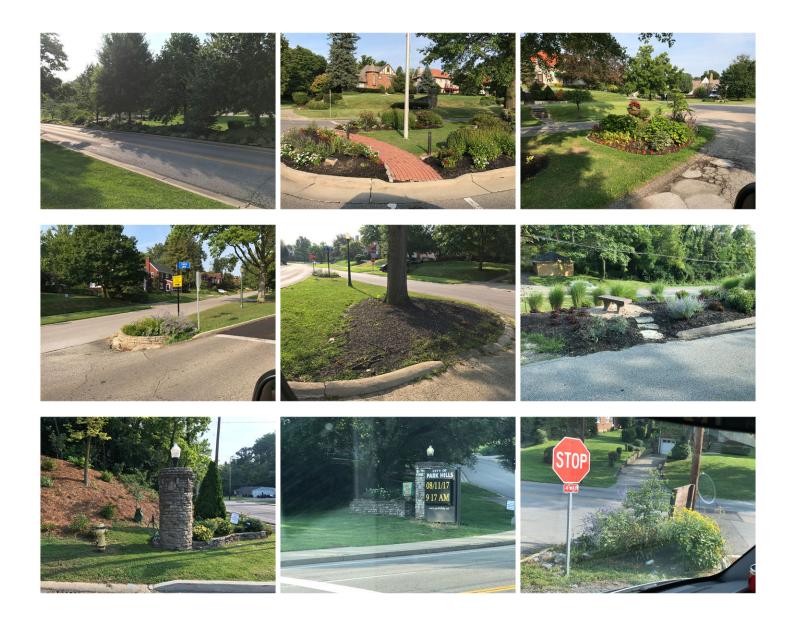

## Park Hills Gardening Needs

## Mulching Triple Shred Black Dyed (2" Depth) 65 Cubic Yards total coverage

| Edging Landscape Beds                              | 1,350 Linear Feet                                                    |
|----------------------------------------------------|----------------------------------------------------------------------|
| Landscape Tree pruning                             | 36 Trees                                                             |
| Shrubs That Need 3 Pruning Annually                | 78 Shrubs                                                            |
| Perrenials That Need Annual Cut Backs              | 340 Perrenials, Grasses, Roses, Ect.                                 |
| Pre-Emergent Broadstar by Yalent                   | 4 Applications Annually, 8 week intervals                            |
| Spot Treament of weeds, Non-Selective<br>Herbicide | Every Other Week Visit Spring, Monthly<br>Summer and Fall, 12 Visits |
| Pine Straw                                         | 60 bales every third year                                            |